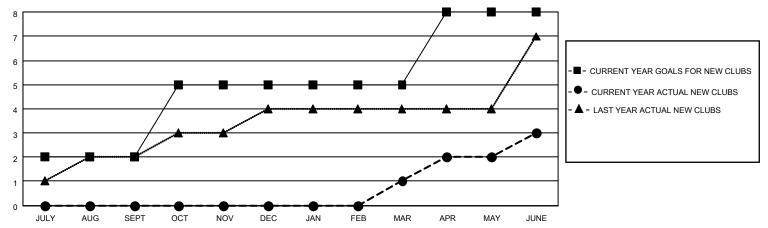

## MONTHLY MEMBERSHIP PROGRESS REPORT

LOCATION INDIA District 321 E Results as of: 6/30/2023

| Clubs RESULTS FOR 2022-2023 |   |   |   | Members RESULTS FOR 2022-2023 |    |     |     |
|-----------------------------|---|---|---|-------------------------------|----|-----|-----|
|                             |   |   |   |                               |    |     |     |
| JULY/AUG/SEPT               | 2 | 0 | 0 | JULY/AUG/SEPT                 | 30 | 71  | 49  |
| OCT/NOV/DEC                 | 3 | 0 | 6 | OCT/NOV/DEC                   | 40 | 239 | 211 |
| JAN/FEB/MAR                 | 0 | 1 | 3 | JAN/FEB/MAR                   | 20 | 102 | 73  |
| APR/MAY/JUNE                | 3 | 2 | 3 | APR/MAY/JUNE                  | 20 | 128 | 278 |

## GOALS AND ACTUAL NEW CLUBS CUMULATIVE



## GOALS AND ACTUAL MEMBERS CUMULATIVE



| DROPPED CLUBS: 12 |     | 73 CLUBS OF 93 ADDED 1 OR<br>MORE NEW MEMBERS | GENDER DISTRIBUTION             |                |  |
|-------------------|-----|-----------------------------------------------|---------------------------------|----------------|--|
|                   |     | MORE NEW MEMBERS                              | MALE 1,804 (64.11%)             |                |  |
|                   |     |                                               | FEMALE                          | 1,010 (35.89%) |  |
| DROPPED MEMBERS   |     |                                               | NON BINARY                      | 0 (0.00%)      |  |
|                   |     |                                               | PREFER NOT TO ANSWER 0 (0.00%)