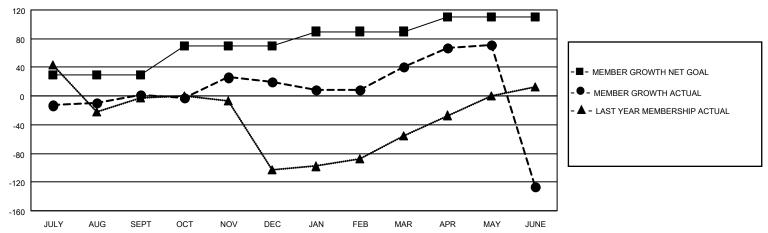

## GOALS AND ACTUAL MEMBERS CUMULATIVE

| DROPPED CLUBS: 12 |     | 73 CLUBS OF 93 ADDED 1 OR<br>MORE NEW MEMBERS | GENDER DISTRIBUTION             |                |  |
|-------------------|-----|-----------------------------------------------|---------------------------------|----------------|--|
|                   |     | MORE NEW MEMBERS                              | MALE 1,804 (64.11%)             |                |  |
|                   |     |                                               | FEMALE                          | 1,010 (35.89%) |  |
| DROPPED MEMBERS   |     |                                               | NON BINARY                      | 0 (0.00%)      |  |
|                   |     |                                               | PREFER NOT TO ANSWER 0 (0.00%)  |                |  |
| DECEASED          | 11  |                                               |                                 |                |  |
| CLUB CANCELLED    | 197 | CLICK HERE FOR CUMULATIVE                     | TOTAL FAMILY UNIT MEMBERS 2,158 |                |  |
| OTHER             | 403 | MEMBERSHIP DATA                               |                                 |                |  |
| TOTAL             | 611 |                                               | FAMILY MEMBERS PAYING HAI       | _F DUES 1,444  |  |
|                   |     |                                               |                                 |                |  |